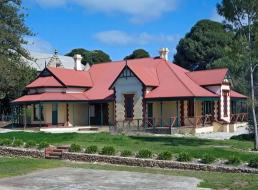

- A two level large building currently utilised as hall, dining, chapel, old dormitory and workshop of around 3,000 square metres
- A multi-level activities building of around 1,700 square metres
- A storage building of about 30 square metres
- A caretakers residence
- A garage/workshop of