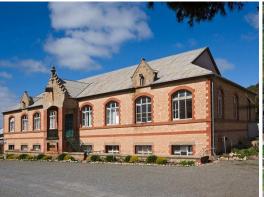

- A two level large building currently utilised as hall, dining, chapel, old dormitory and workshop of around 3,000 square metres
- A multi-level activities building of around 1,700 square metres
- A storage building of about 30 square metres
- A caretakers residence
- A garage/workshop of