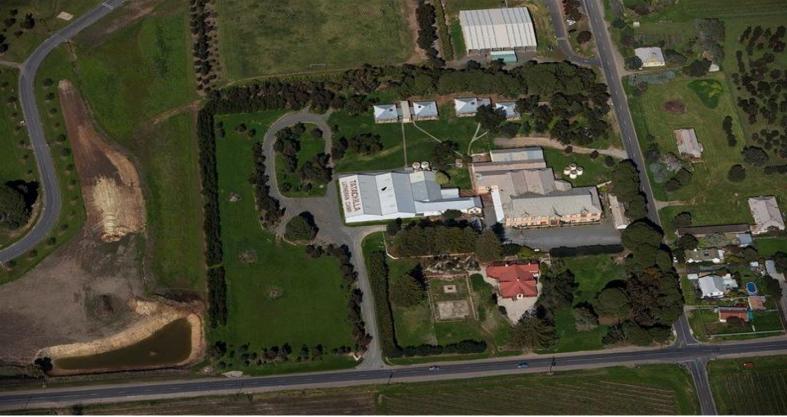

## Lot 1 Tatachilla Road, Mclaren Vale SA 5171

## TATACHILLA CAMP AND RETREAT CENTRE

Savills are pleased to be instructed by the owner to offer for sale the freehold property most recently known as the Tatachilla Camp and Retreat Centre, located on Tatachilla Road, McLaren Vale, South Australia, in the heart of the McLaren Vale Wine District and adjoins the successful and popular Tatachilla Lutheran College. The property offers a list of interesting buildings and features which may well be perfectly applied to a range of alternate uses. Some of the features include:

- A two level large building currently utilised as hall, dining, chapel, old dormitory and workshop of around 3,000 square metres
- A multi-level activities building of around 1,700 square metres
- A storage building of about 30 square metres
- A caretakers residence
- A garage/workshop of