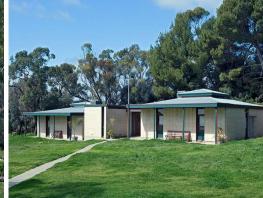

- A two level large building currently utilised as hall, dining, chapel, old dormitory and workshop of around 3,000 square metres
- A multi-level activities building of around 1,700 square metres
- A storage building of about 30 square metres
- A caretakers residence
- A garage/workshop of