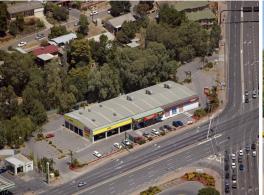

1495 Main South Road, Darlington SA 5047

## NEW 7 + 7 YEAR LEASE FROM 1ST AUGUST 2010 - LEASED TO SUPER CHEAP AUTO PTY LTD

Savills are pleased to announce for sale by Public Auction the property located at 1495 Main South Road, Darlington, leased to Super Cheap Auto Pty Ltd on a new 7 + 7 year lease from August 2010. Features of the investment include:

- Annual rental of \$202,718 plus outgoings
- Building improvements of 1,661 square metres including Midas Car Care Centre Sublease
- Huge Land Area of 8,289 square metres
- Prime corner location to Flagstaff Hill with huge frontage to Main South Road
- Situated in the Golde

Showrooms/bulky Goods FOR SALE

1661sqm