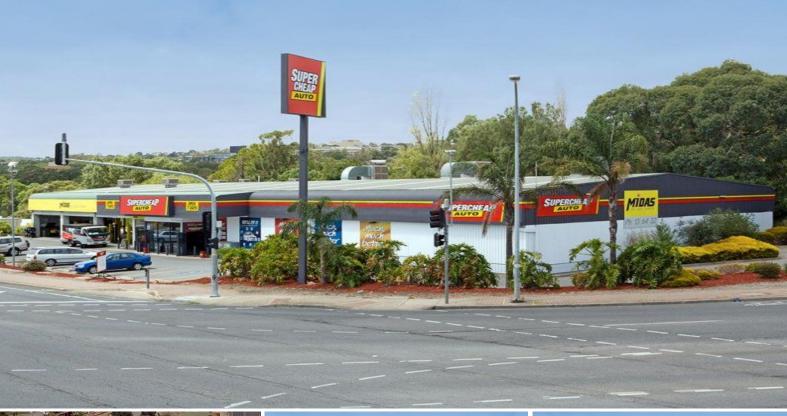

1495 Main South Road, Darlington SA 5047

## NEW 7 + 7 YEAR LEASE FROM 1ST AUGUST 2010 - LEASED TO SUPER CHEAP AUTO PTY LTD

Savills are pleased to announce for sale by Public Auction the property located at 1495 Main South Road, Darlington, leased to Super Cheap Auto Pty Ltd on a new 7 + 7 year lease from August 2010. Features of the investment include:

- Annual rental of \$202,718 plus outgoings
- Building improvements of 1,661 square metres including Midas Car Care Centre Sublease
- Huge Land Area of 8,289 square metres
- Prime corner location to Flagstaff Hill with huge frontage to Main South Road
- Situated in the Golde

Showrooms/bulky Goods FOR SALE

1661sqm