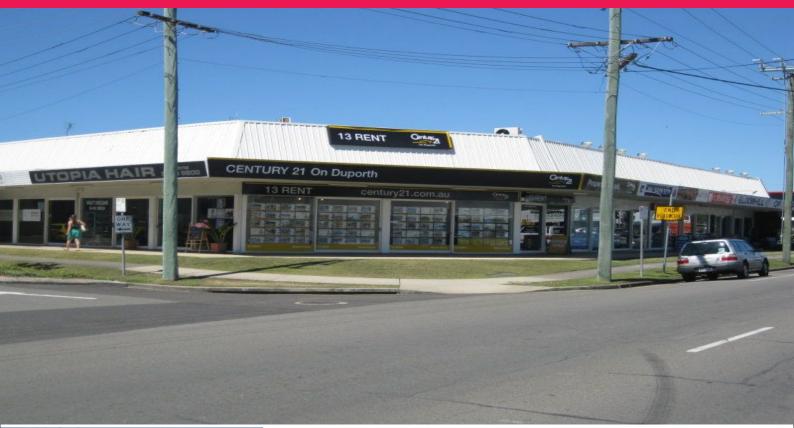

## 23 George Street, Maroochydore QLD 4558

## High Profile Corner Site, Multi-Tenanted Fully Leased Future Re-Development Site

Known as 'Fountain House', this property has immense exposure on the corner of First Avenue and George Street presents a unique oportunity for a forward thinking investor or astute developer.

This freehold stand alone retail / commercial building with a net lettable area of 524sqm plus mezzanine areas on a site area of 1,391sqm is available for sale by Auction.

Rare Investment opportunity with future re-development potential in the heart of Maroochydore.

Seven tenants - 9 individual tenancies. The property's current zoning (Town Centre Core - Maroochydore Central Office Precinct) will allow potentially up to 6 stories (25 metres), subject to council and