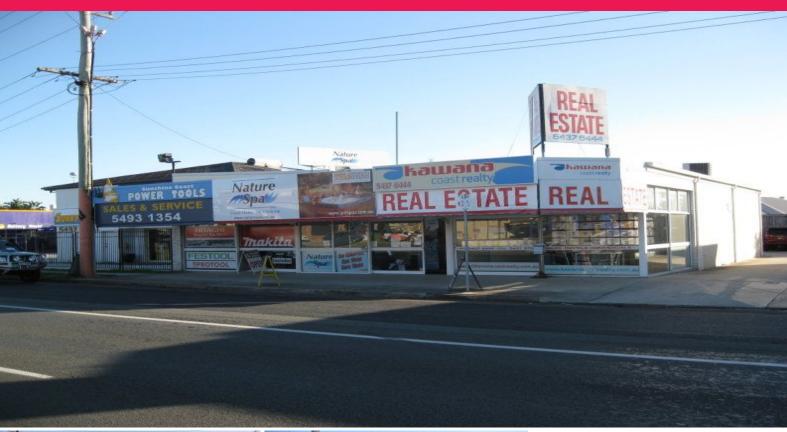

## 700 Nicklin Way, Currimundi QLD 4551

## Freehold Retail - Fully Leased - For Sale, 700 Nicklin Way Currimundi

Stand Alone Retail Complex of 270sqm on 546sqm of land is available for sale. Fully leased - 3 tenants: Sunshine Coast Power Tools, Nature Spa & Kawana Coast Realty. Net lettable area 270sqm. 7 Car parks at rear. Huge exposure / signage. Freehold Title.

Offers to Purchase close 4pm Thursday 28 October 2010 (if not sold prior)

 $^{\star}\text{Tenancy Schedule}$  available on request. Net income approx \$100,000 pa.

Retail

FOR SALE

270sqm