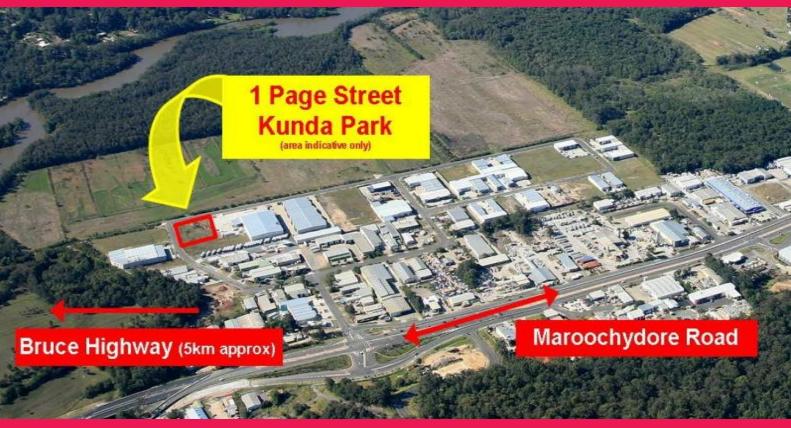

## 1 Page Street, Kunda Park QLD 4556

This is your opportunity to secure a 1 acre general industry zoned site with potential 2 street access in the heart of Kunda Park Central Industrial Estate. 5 kilometres approx to the Bruce Highway, 5 minutes to Maroochydore and less to the Motorway. 1 Page Street Kunda Park is located on the corner of Hoopers Road and Page Street. The site is strategically positioned next to Bidvest's brand new warehouse facility and directly opposite Protector Aluminium. What a unique opportunity for an Owner Occupier with a special land requirement given the lack of suitably zoned available land so close to Maroochydore.