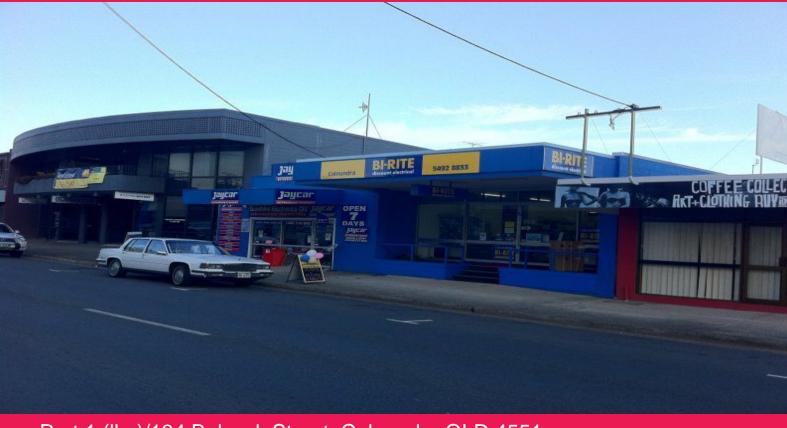

## Part 1 (lhs)/134 Bulcock Street, Caloundra QLD 4551

## **Prime Exposed Shop**

- 163sq m retail shop located at the entrance to Bulcock Street
- New office and kitchenette fit out at rear of retail store
- Premise is fully air conditioned
- Newly renovated internally
- Complete with slatwall ready to move in
- Perfect for retail store looking for turnkey solution
- Good exposure
- Rear access
- Car parking on-site and street car parking directly at shop front