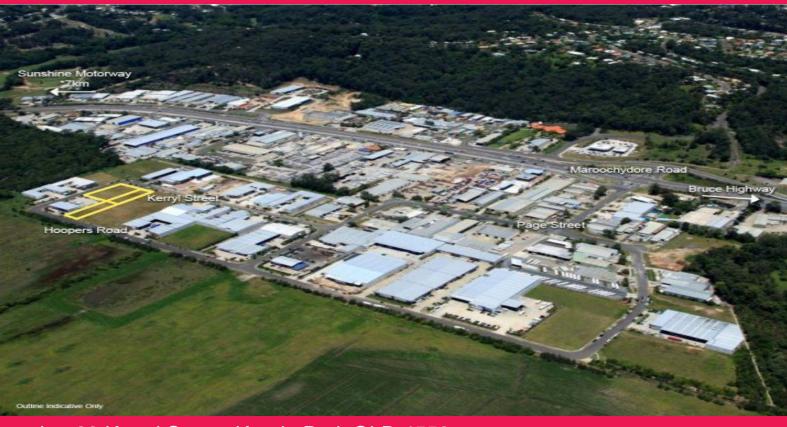

## Lot 28 Kerryl Street, Kunda Park QLD 4556

## **Vacant Industrial Land**

- Level regular shaped vacant industrial site of 2,012sq m
- Located within the Kunda Park industrial estate on the northern section of Maroochydore Road

This precinct is highly sought-after by national and local business because of its central location to the entire Sunshine Coast and ease of access to both the Sunshine Motorway and Bruce Highway.

Can be combined with Lot 27 Kerryl Street: 2,724sq m for a total area of 4,736sq m.

For further information contact Scott Gardiner.

Land

FOR SALE

00sqm