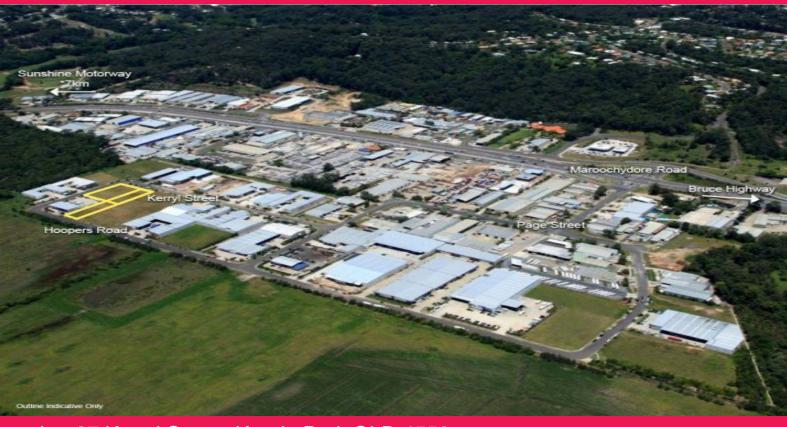

## Lot 27 Kerryl Street, Kunda Park QLD 4556

## **Vacant Industrial Land**

- Level regular shaped industrial site of 2,724sq m
- Located within the Kunda Park Industrial estate on the northern section of Maroohydore Road

This precinct is highly sought-after by national and local business beause of its central location to the entire Sunshine Coast and ease of access to both the Sunshine Motorway and Bruce Highway.

Can be combined with Lot 28 Kerryl Street: 2,012sq m for a total area of 4,736sq m.

For further information contact Scott Gardiner.

Land

FOR SALE

00sqm