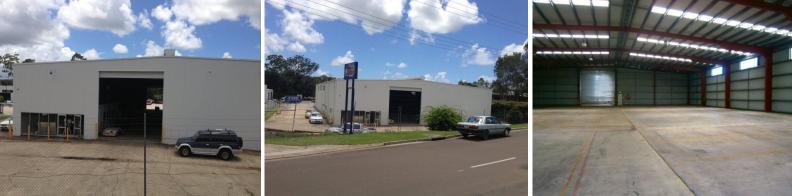

## **One of Kunda Park's Best Warehouses**

- Standalone security fenced industrial facility
- Building area \*1,400sq m
- Land area 4,000sq m
- 100sq m\* a/c modern office / small showroom with glass entry
- Equivalent mezzanine above
- Internal clearance 6m\*, column free
- Large roller door access front and rear allowing ?drive thru' capability
- Significant hardstand for containers, truck and or equipment and stock
- Huge exposure to busy Maroochydore Road
- Large pylon signage and tremendous building signage available
- Zoned ?Core Industry? (heavy industry)
- Dual entrance access to property