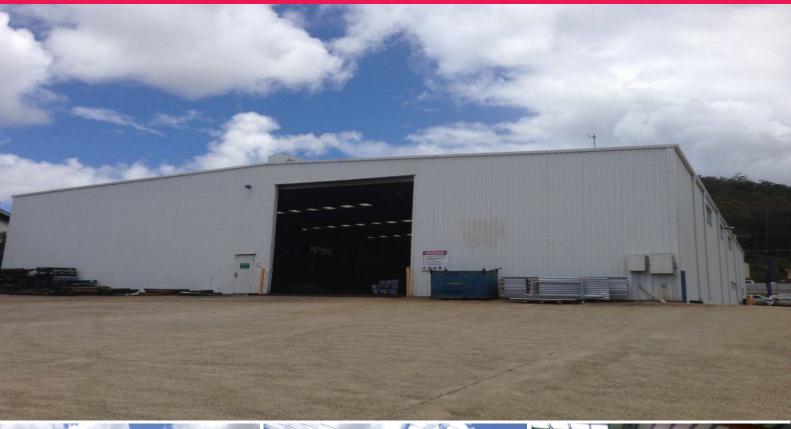

## **One of Kunda Park's Best Warehouses**

- Standalone security fenced industrial facility
- Building area \*1,400sq m
- Land area 4,000sq m
- 100sq m\* a/c modern office / small showroom with glass entry
- Equivalent mezzanine above
- Internal clearance 6m\*, column free
- Large roller door access front and rear allowing ?drive thru' capability
- Significant hardstand for containers, truck and or equipment and stock
- Huge exposure to busy Maroochydore Road
- Large pylon signage and tremendous building signage available
- Zoned ?Core Industry? (heavy industry)
- Dual entrance access to property