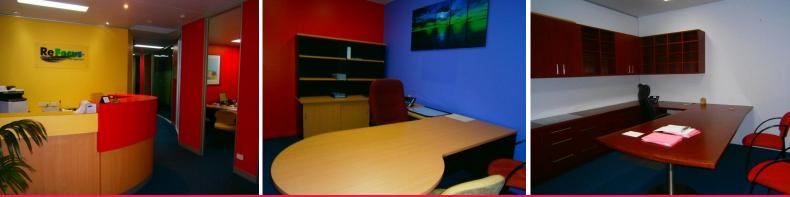

## **Exceptional Office Fitout - Maroochydore CBD Fringe**

- Professional office suite on first floor of Plaza Home Centre
- Quality space with excellent fit out
- Attractive full glass reception
- Internal kitchenette
- Six offices plus large boardroom of 25sq m\*
- Carpeted, ducted air, natural light, partitioned
- On site parking plus two exclusive use basement car bays
- Outgoings \$6,100pa\* (Rates, Body Corp and Water)
- Signage available
- Available 30 June 2013 or earlier by negotiation