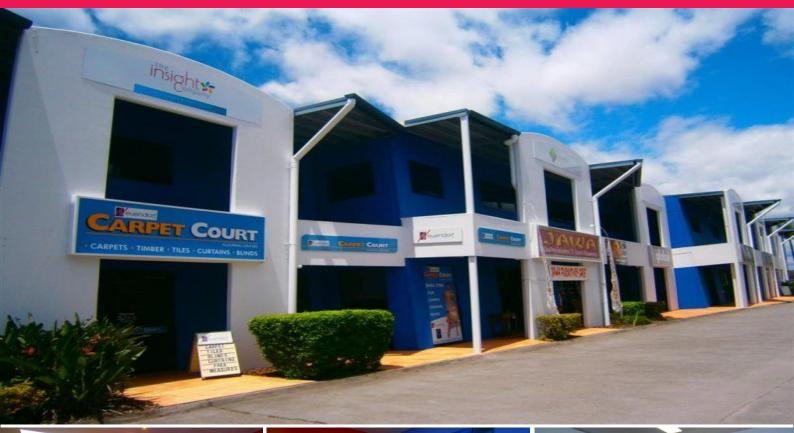

## Unit 20/27 Evans Street, Maroochydore QLD 4558

## **Exceptional Office Fitout - Maroochydore CBD Fringe**

- Professional office suite on first floor of Plaza Home Centre
- Quality space with excellent fit out
- Attractive full glass reception
- Internal kitchenette
- Six offices plus large boardroom of 25sq m\*
- Carpeted, ducted air, natural light, partitioned
- On site parking plus two exclusive use basement car bays
- Outgoings \$6,100pa\* (Rates, Body Corp and Water)
- Signage available
- Available 30 June 2013 or earlier by negotiation