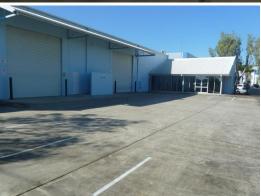

## 980SQM WELL PRESENTED FREESTANDER

- 780sqm clearspan warehouse
- 200sqm ground floor office space
- Separate staff room and board room facilities
- 2 container height roller door entry
- Great internal height with easy truck access
- Direct street access

This property is located in Archerfield approximately 10.6 radial kilometres from Brisbane CBD, within close proximity to Beaudesert and Granard Rd

Industrial

FOR LEASE

980sqm