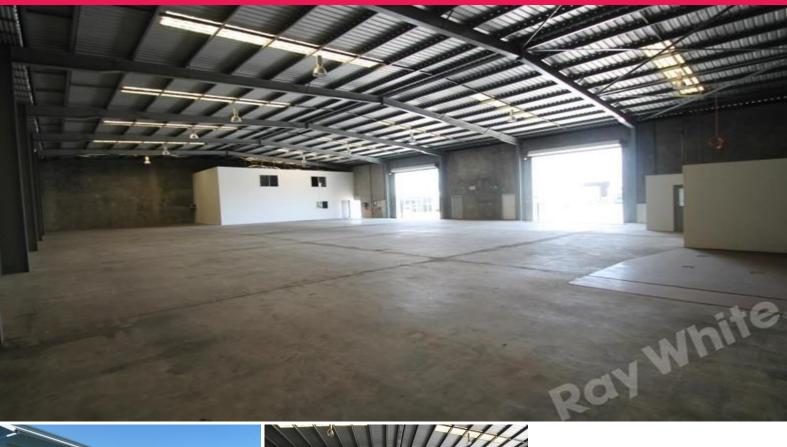

## 980SQM WELL PRESENTED FREESTANDER

- 780sqm clearspan warehouse
- 200sqm ground floor office space
- Separate staff room and board room facilities
- 2 container height roller door entry
- Great internal height with easy truck access
- Direct street access

This property is located in Archerfield approximately 10.6 radial kilometres from Brisbane CBD, within close proximity to Beaudesert and Granard Rd

Industrial

FOR LEASE

980sqm