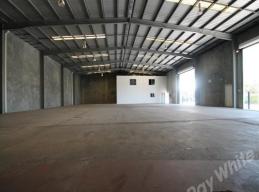

## 980SQM WELL PRESENTED FREESTANDER

- 780sqm clearspan warehouse
- 200sqm ground floor office space
- Separate staff room and board room facilities
- 2 container height roller door entry
- Great internal height with easy truck access
- Direct street access

This property is located in Archerfield approximately 10.6 radial kilometres from Brisbane CBD, within close proximity to Beaudesert and Granard Rd

Industrial

FOR LEASE

980sqm